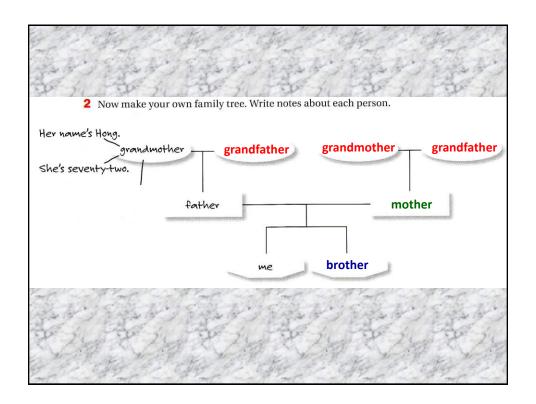

| Class activity Complete the questions and write your answers.   |